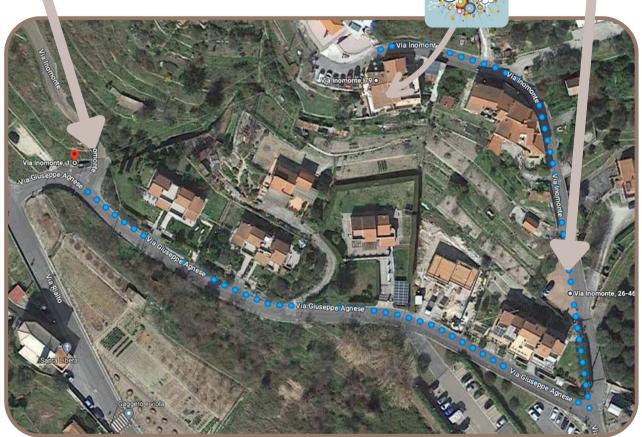

### **KITCHEN**

Discover a practical and modern kitchen, equipped with high-end appliances and a cozy space

VIA INOMONTE, 79
CALICE LIGURE (SV)

From the Finale Ligure exit: turn left towards Finale, at the roundabout turn left, follow the river until Calice Ligure, follow the signs for Rialto, after the bend, you will find on the left a small church (Santa Libera), take the first road on the right (via Dr. Giuseppe Agnese) until the end, at the junction turn left (uphill) and follow it until the end (you will arrive at a small parking lot where the road ends)... you have arrived at number 79! If you can't find a place in the small parking lot outside the house, don't despair (you are on vacation)... you will find another one 20 meters away and another one 100 meters away, all free! Thanks

## PARKING

If you can't find a spot in the small parking area OUTSIDE the house, don't despair (you're on vacation)... you'll find another one 20 meters away and yet another one 100 meters away, all for free!