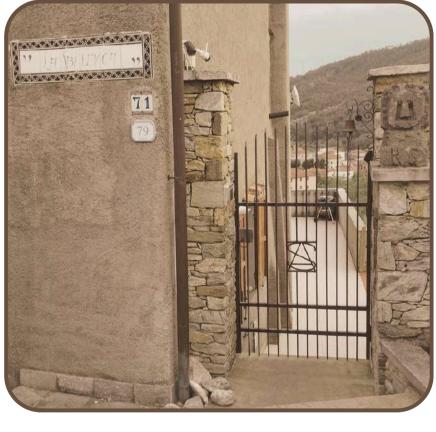

Mania

Via Inomonte, 79 Calice Ligure (SAVONA)

### **KITCHEN**

Discover a practical and modern kitchen, equipped with high-end appliances and a cozy space

VIA INOMONTE, 79
CALICE LIGURE (SV)

From the Finale Ligure exit: turn left towards Finale, at the roundabout turn left, follow the river until Calice Ligure, follow the signs for Rialto, after the bend, you will find on the left a small church (Santa Libera), take the first road on the right (via Dr. Giuseppe Agnese) until the end, at the junction turn left (uphill) and follow it until the end (you will arrive at a small parking lot where the road ends)... you have arrived at number 79! If you can't find a place in the small parking lot outside the house, don't despair (you are on vacation)... you will find another one 20 meters away and another one 100 meters away, all free! Thanks