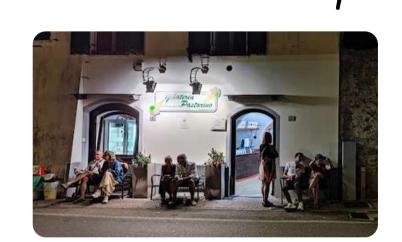

TRATTORIA PIZZERIA "CORNEI"

Restaurant - Pizzeria - Finale Ligure

Via Calvisio, 137 – Tel. + 39 019 603528 https://g.co/kgs/XUveF4i

ice chean flop

"PASTORINO" - Calice Ligure

Famous gelateria, closed in winter highly RECOMMENDED!
Via Vittorio Veneto, 31
<a href="https://g.co/kgs/LxJa4Fu">https://g.co/kgs/LxJa4Fu</a>