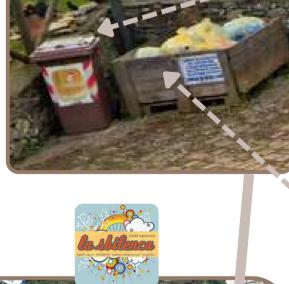

# WASTE

#### ORGANIC

(biodegradable bag)

• EVERY DAY

#### UNDIFFERENTIATED

(gray bag)

#### • COLLECTION:

MONDAY MORNING and FRIDAY MORNING
(It is advisable to deposit it Sunday and Thursday after 8:00 PM)

#### PLASTIC PACKAGING

and CANS

(yellow bag)

#### • COLLECTION:

WEDNESDAY MORNING (It is advisable to deposit it Tuesday after 8:00 PM

PIZZERIA "PICCOLO BAR"

Restaurant - Pizzeria - Calice Ligure

Piazza Cesio, 12 – Tel. + 39 019 65432 (Closed on Thursdays) <a href="https://g.co/kgs/NR4AGnP">https://g.co/kgs/NR4AGnP</a>