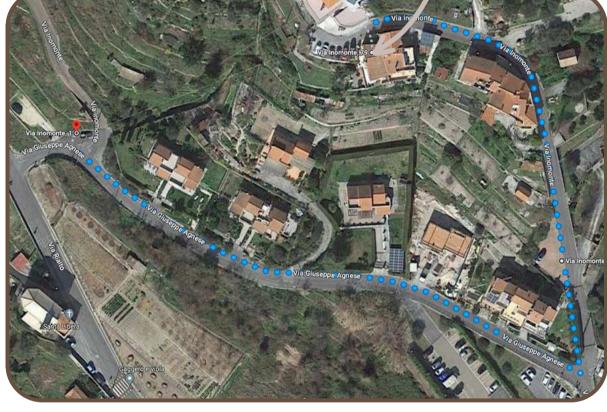

### **KITCHEN**

Discover a practical and modern kitchen, equipped with high-end appliances and a cozy space

VIA INOMONTE, 79
CALICE LIGURE (SV)

From the Finale Ligure exit: turn left towards Finale, at the roundabout turn left, follow the river until Calice Ligure, follow the signs for Rialto, after the bend, you will find on the left a small church (Santa Libera), take the first road on the right (via Dr. Giuseppe Agnese) until the end, at the junction turn left (uphill) and follow it until the end (you will arrive at a small parking lot where the road ends)... you have arrived at number 79! If you can't find a place in the small parking lot outside the house, don't despair (you are on vacation)... you will find another one 20 meters away and another one 100 meters away, all free! Thanks