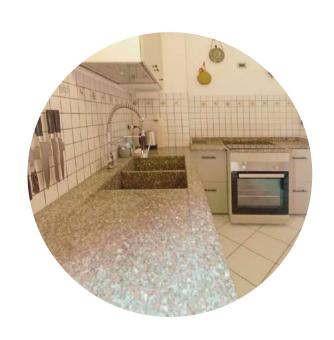

### **KITCHEN**

Discover a practical and modern kitchen, equipped with high-end appliances and a cozy space

VIA INOMONTE, 79
CALICE LIGURE (SV)

From the Finale Ligure exit: turn left towards Finale, at the roundabout turn left, follow the river until Calice Ligure, follow the signs for Rialto, after the bend, you will find on the left a small church (Santa Libera), take the first road on the right (via Dr. Giuseppe Agnese) until the end, at the junction turn left (uphill) and follow it until the end (you will arrive at a small parking lot where the road ends)... you have arrived at number 79! If you can't find a place in the small parking lot outside the house, don't despair (you are on vacation)... you will find another one 20 meters away and another one 100 meters away, all free! Thanks

**BBQ** 

**DINING TABLES** Interior / Exterior for 6 people

**REFRIGERATOR** with freezer

INDUCTION **COOKTOPS** 

**DISHWASHER** 

**OVEN** 

**KETTLE** 

**COFFEE MAKER** Nespresso and Moka

**TABLEWARE** Cutlery, plates, glasses, utensils

If you break something (it can happen, it's the fate of objects), let me know so I can replace it or fix it. Thank you