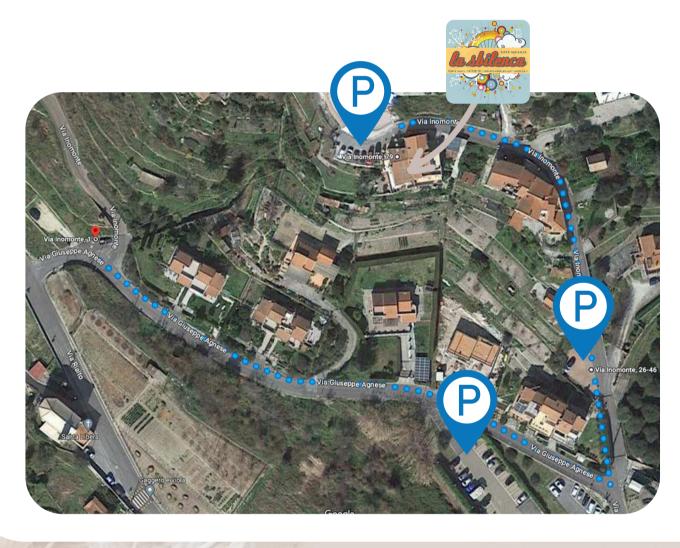

### **KITCHEN**

Discover a practical and modern kitchen, equipped with high-end appliances and a cozy space

VIA INOMONTE, 79
CALICE LIGURE (SV)

From the Finale Ligure exit: turn left towards Finale, at the roundabout turn left, follow the river until Calice Ligure, follow the signs for Rialto, after the bend, you will find on the left a small church (Santa Libera), take the first road on the right (via Dr. Giuseppe Agnese) until the end, at the junction turn left (uphill) and follow it until the end (you will arrive at a small parking lot where the road ends)... you have arrived at number 79! If you can't find a place in the small parking lot outside the house, don't despair (you are on vacation)... you will find another one 20 meters away and another one 100 meters away, all free! Thanks

## PARKING

If you can't find a spot in the small parking area OUTSIDE the house, don't despair (you're on vacation)... you'll find another one 20 meters away and yet another one 100 meters away, all for free!