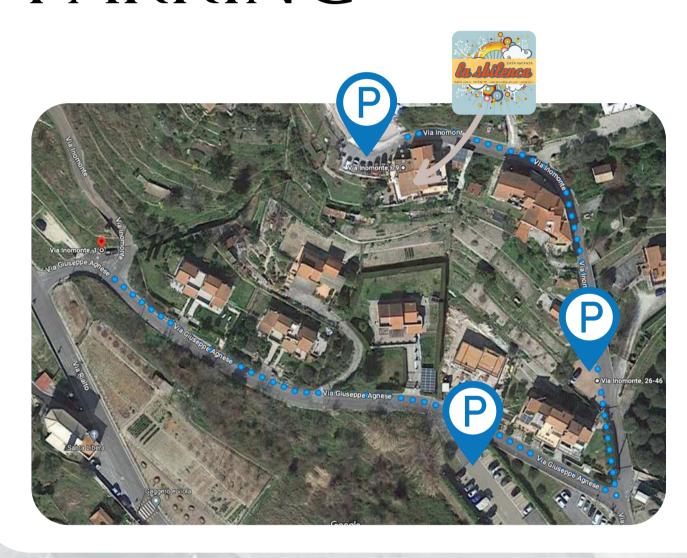

## PARKING

If you can't find a spot in the small parking area OUTSIDE the house, don't despair (you're on vacation)... you'll find another one 20 meters away and yet another one 100 meters away, all for free!