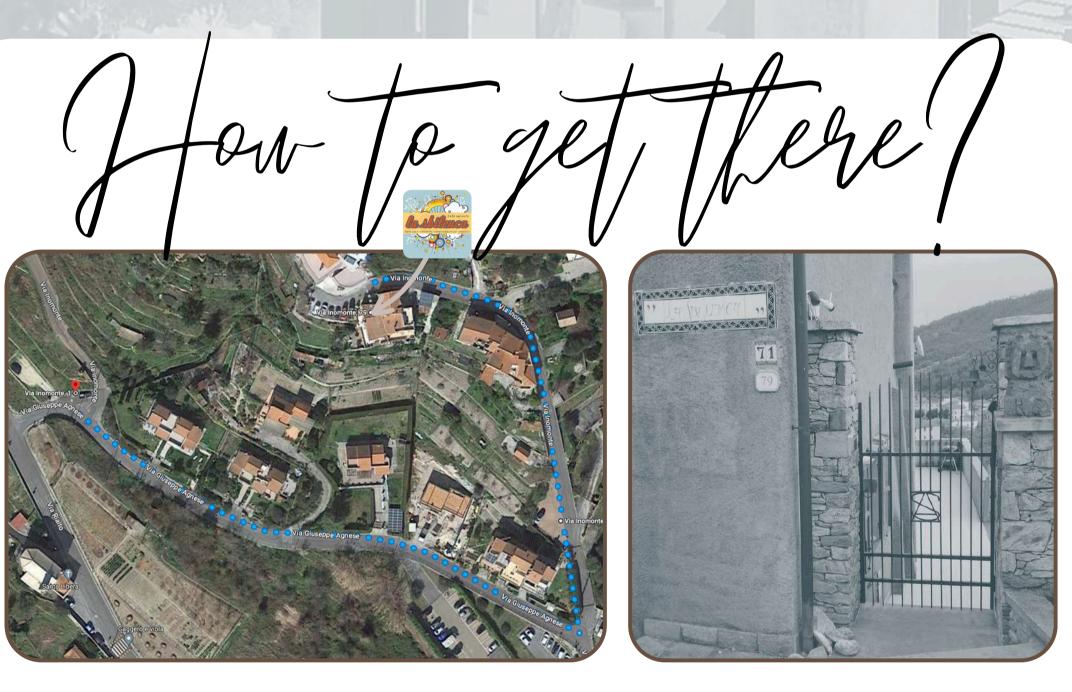

#### LIVING

Enjoy a spectacular view of the Rocca di Perti while you cook and eat, in a cozy and welcoming space.

<u>VIA INOMONTE, 79</u> CALICE LIGURE (SV)

From the Finale Ligure exit: turn left towards Finale, at the roundabout turn left, follow the river until Calice Ligure, follow the signs for Rialto, after the bend, you will find on the left a small church (Santa Libera), take the first road on the right (via Dr. Giuseppe Agnese) until the end, at the junction turn left (uphill) and follow it until the end (you will arrive at a small parking lot where the road ends)... you have arrived at number 79! If you can't find a place in the small parking lot outside the house, don't despair (you are on vacation)... you will find another one 20 meters away and another one 100 meters away, all free! Thanks

## PARKING

If you can't find a spot in the small parking area OUTSIDE the house, don't despair (you're on vacation)... you'll find another one 20 meters away and yet another one 100 meters away, all for free!