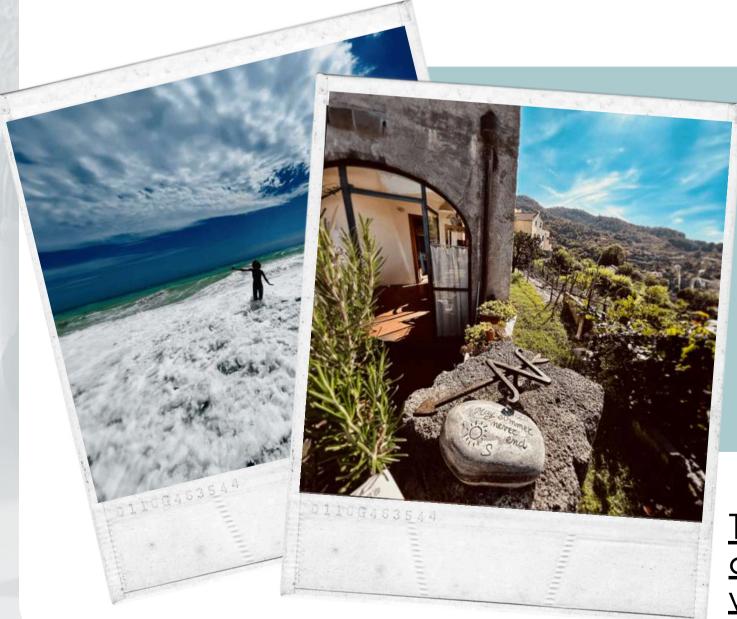

#### LIVING

Enjoy a spectacular view of the Rocca di Perti while you cook and eat, in a cozy and welcoming space.

<u>VIA INOMONTE, 79</u> CALICE LIGURE (SV)

From the Finale Ligure exit: turn left towards Finale, at the roundabout turn left, follow the river until Calice Ligure, follow the signs for Rialto, after the bend, you will find on the left a small church (Santa Libera), take the first road on the right (via Dr. Giuseppe Agnese) until the end, at the junction turn left (uphill) and follow it until the end (you will arrive at a small parking lot where the road ends)... you have arrived at number 79! If you can't find a place in the small parking lot outside the house, don't despair (you are on vacation)... you will find another one 20 meters away and another one 100 meters away, all free! Thanks