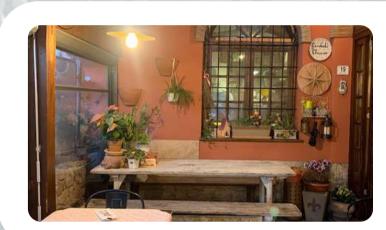

#### LIVING

Enjoy a spectacular view of the Rocca di Perti while you cook and eat, in a cozy and welcoming space.

<u>VIA INOMONTE, 79</u> CALICE LIGURE (SV)

From the Finale Ligure exit: turn left towards Finale, at the roundabout turn left, follow the river until Calice Ligure, follow the signs for Rialto, after the bend, you will find on the left a small church (Santa Libera), take the first road on the right (via Dr. Giuseppe Agnese) until the end, at the junction turn left (uphill) and follow it until the end (you will arrive at a small parking lot where the road ends)... you have arrived at number 79! If you can't find a place in the small parking lot outside the house, don't despair (you are on vacation)... you will find another one 20 meters away and another one 100 meters away, all free! Thanks