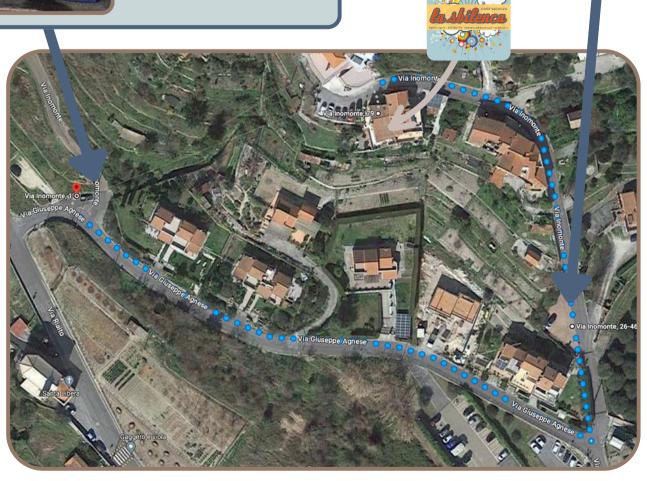

#### LIVING

Enjoy a spectacular view of the Rocca di Perti while you cook and eat, in a cozy and welcoming space.

<u>VIA INOMONTE, 79</u> CALICE LIGURE (SV)

From the Finale Ligure exit: turn left towards Finale, at the roundabout turn left, follow the river until Calice Ligure, follow the signs for Rialto, after the bend, you will find on the left a small church (Santa Libera), take the first road on the right (via Dr. Giuseppe Agnese) until the end, at the junction turn left (uphill) and follow it until the end (you will arrive at a small parking lot where the road ends)... you have arrived at number 79! If you can't find a place in the small parking lot outside the house, don't despair (you are on vacation)... you will find another one 20 meters away and another one 100 meters away, all free! Thanks

## PARKING

If you can't find a spot in the small parking area OUTSIDE the house, don't despair (you're on vacation)... you'll find another one 20 meters away and yet another one 100 meters away, all for free!